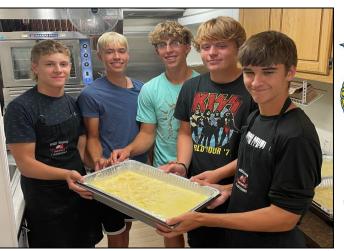

## Scholarship Pork Loin Dinner

The annual Scholarship Pork Loin Dinner hosted by the Jackson Center 4-H Clubs and Jackson Center-UVCC FFA Chapter was held on Wednesday September 21, 2022. Approximately 90 youth members of these organizations worked together with Batdorf Red Barn Catering near Covington, Ohio to provide funds for our local scholarship. Over 400 meals were distributed to supporters of the event which helped raise nearly \$1,000 to be given to applying Jackson Center seniors. Thank you very much for your support of this event!

FFA Members from left to right: Tyler Yarkosky, Jackson Davis, Lucas Heitkamp, Cole Butler and Sean Wren help prepare potatoes for the Scholarship Pork Loin Dinner.

4-H and FFA Members from left to right: Braxton Roberts, Preston Serr, and Bryson Roberts help package meals at the Scholarship Pork Loin Dinner.