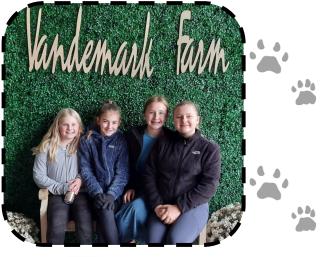

## Middle School First Quarter Rewards Day at VanDemark Farm

Students that qualified in grades six, seventh and eighth spent a few hours on Wednesday, October 26 enjoying a wide variety of actives at VanDemark Farm.