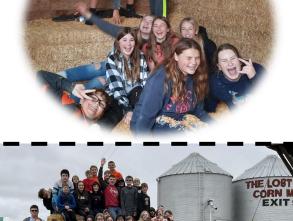

## Middle School First Quarter Rewards Day at VanDemark Farm

Students that qualified in grades six, seventh and eighth spent a few hours on Wednesday, October 26 enjoying a wide variety of actives at VanDemark Farm.