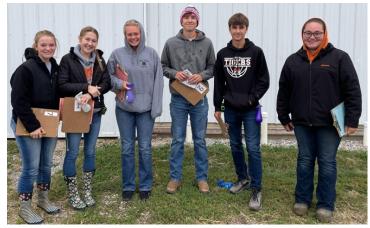

Soil Judging participants from left to right: Riley Barhorst, Grace Prenger, Kendall Reese, Owen Willoby, Sean Wren, and Cortney Copeland

#### Soils

The District 5 Soils Career Development Event (CDE) was hosted in New Bremen on September 28, 2022. The soils CDE is an educational activity used to evaluate land and soil to make decisions and help determine potential use for farm and nonfarm uses. Members of the Ag. Soils team included Cortney Copeland and Owen Willoby. Members of the Urban Soils team included Riley Barhorst, Grace Prenger, Kendall Reese, and Sean Wren. The Urban Soils team placed 11th out of over 20 teams.