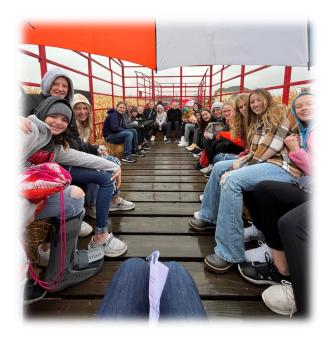

## Middle School First Quarter Rewards Day at VanDemark Farm

Students that qualified in grades six, seventh and eighth spent a few hours on Wednesday, October 26 enjoying a wide variety of actives at VanDemark Farm.