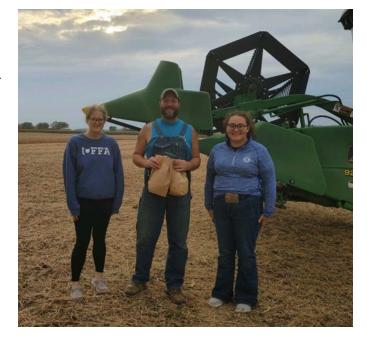

## Farmer Appreciation

In honor of National Farmer Day on October 12, 2022 the members of the Jackson Center-UVCC FFA chapter hosted their first ever Farmer Appreciation Week. Students at different grade levels participated in a variety of activities. Kindergarten through 3rd grade students had the opportunity to participate in a coloring contest. Middle school students were able to help complete a scavenger hunt. High school students helped prepare and deliver 20 meals to local farmers in the field as they were harvesting. All students were encouraged to "go country", and show off their best country style on Friday.

Congratulations to the following students for winning the coloring contest: 1st grade: Bristol Tuttle 2nd grade: Huitt Kipker 3rd grade: Cohen Bensman

Jackson Center-UVCC FFA Members Grayce Swaney and Cortney Copeland deliver meals to the field on National Farmer Day.