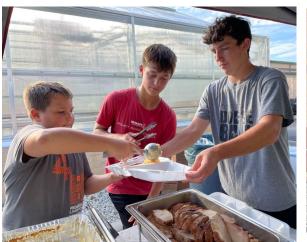

## Scholarship Pork Loin Dinner

The annual Scholarship Pork Loin Dinner hosted by the Jackson Center 4-H Clubs and Jackson Center-UVCC FFA Chapter was held on Wednesday September 21, 2022. Approximately 90 youth members of these organizations worked together with Batdorf Red Barn Catering near Covington, Ohio to provide funds for our local scholarship. Over 400 meals were distributed to supporters of the event which helped raise nearly \$1,000 to be given to applying Jackson Center seniors. Thank you very much for your support of this event!

FFA Members from left to right: Tyler Yarkosky, Jackson Davis, Lucas Heitkamp, Cole Butler and Sean Wren help prepare potatoes for the Scholarship Pork Loin Dinner.

4-H and FFA Members from left to right: Braxton Roberts, Preston Serr, and Bryson Roberts help package meals at the Scholarship Pork Loin Dinner.