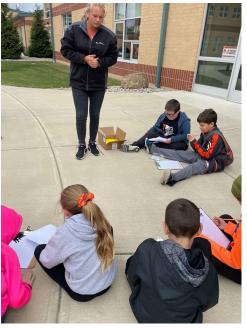

### Ag. Fest

On Friday October 7, 2022 the Jackson Center-UVCC FFA Ag. Fest committee hosted their annual Ag. Fest for K-3rd grade students. Approximately 150 students rotated through various stations set up by the committee to learn about all different areas of agriculture. FFA member volunteers of all ages helped to conduct stations on animal science, plant science, genetics, and much more!

FFA Members Riley Barhorst and Zac Wiswell teach 2nd graders a lesson about hunger around the world.

Kendall Reese and Will Ricks, Jackson Center-UVCC FFA Members teach a lesson on genetics to 3rd grade students at Jackson Center Elementary.