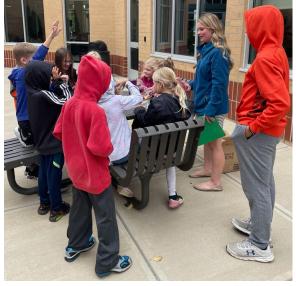

### Ag. Fest

On Friday October 7, 2022 the Jackson Center-UVCC FFA Ag. Fest committee hosted their annual Ag. Fest for K-3rd grade students. Approximately 150 students rotated through various stations set up by the committee to learn about all different areas of agriculture. FFA member volunteers of all ages helped to conduct stations on animal science, plant science, genetics, and much more!

FFA Members Riley Barhorst and Zac Wiswell teach 2nd graders a lesson about hunger around the world.

Kendall Reese and Will Ricks, Jackson Center-UVCC FFA Members teach a lesson on genetics to 3rd grade students at Jackson Center Elementary.